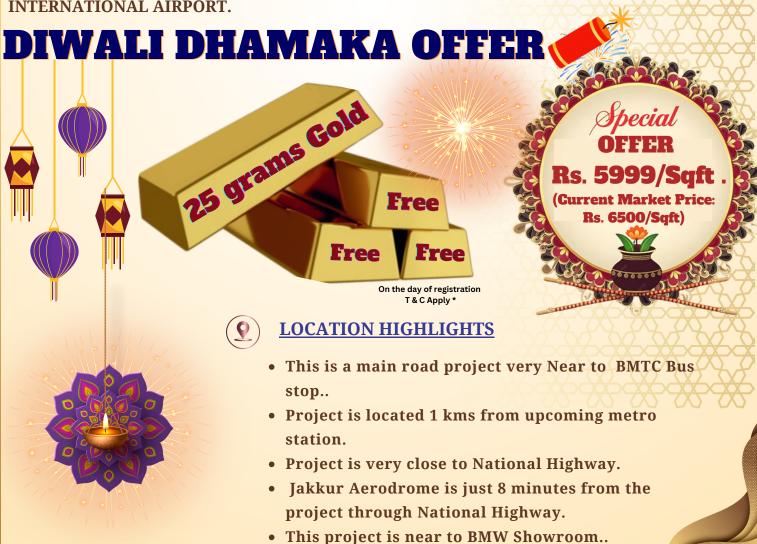

# In this week launching new project

WE ARE LAUNCHING THE MOST PRECIOUS AND PRESTIGIOUS AIRPORT ROAD PROJECT WITH SPLENDID DEVELOPMENT JUST BESIDE BMW SHOWROOM NEAR BAGALUR CROSS. WHICH IS PART OF UPCOMING BBMP LIMITS. IT IS JUST 10 MINS DRIVE FROM HEBBAL THROUGH NATIONAL HIGHWAY AND IS LOCATED WELL BEFORE THE BANGALORE INTERNATIONAL AIRPORT.

## HOSPITALS

- It is a Very close to National Highway project which is most in demand and has immense value.
  - Approval: TMC Khata
  - Up to 80% Bank Loan Available
  - Ready for Registration
  - Ready for Construction